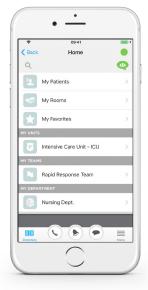

## 5. View the Home screen.

- See your patients, rooms, favorites, units, teams and departments.
- Switch between these Directory listings.