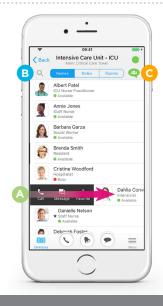

#### Favorite a user:

- Tap the star in the top right of the user's profile.
- Or, swipe left or right on the user in the Directory and tap the Favorite button.

### 10. Communicate quickly.

- Swipe left or right to make a call or send a text message.
- Search the Directory.
- Send a group message. C