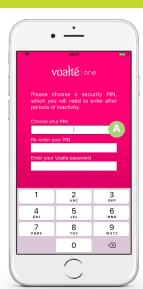

#### 2. Log in.

- Tap the Voalte One icon.
- Enter your Voalte username and password or use single sign-on\*.
- If asked, enter a four-digit security PIN in both fields and your password.
- Tap Log In.