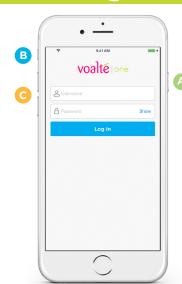

#### 1. Start your device.

- Press and release the power button on the upper right side of the iPhone.
- Ensure the phone is not set to silent **B** and the volume level **C** is audible.
- Check that the phone and/or battery pack is fully charged.

#### 2. Log in.

- Tap the Voalte One icon.
- Enter your Voalte username and password or use single sign-on\*.
- If asked, enter a four-digit security PIN in both fields and your password.
- Tap Log In.