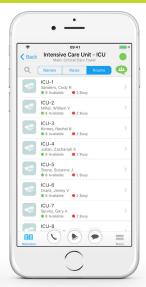

#### 6. View the Directory.

See user lists segmented by names, roles or rooms:

- Names: View by name.
- Roles: See everyone in a particular role.
- Rooms: See everyone assigned to a given room.

See user status at a glance:

- Available.
- Available but idle.
- O Busy but idle.
- Busy.
- Offline.