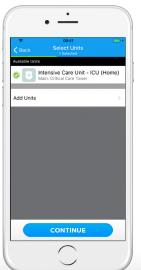

## 3. Make and review your shift selections.

- Select the role(s) you are filling.
- Select the unit(s) where you are working.
- Select the room(s) you are covering.
- Select any team(s) you are assigned to.
- Review your selections and tap Done when finished.