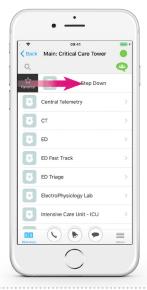

## 5. View the Home screen.

- See your patients, rooms, favorites, units, teams and departments.
- Switch between these Directory listings.