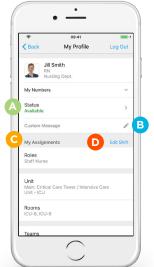

#### 4. View your profile.

- Indicate whether you are available or busy.
- Add a custom message to let others know what you are doing.
- Review your shift assignments. ©
- Tap Edit Shift to view or edit your shift information.