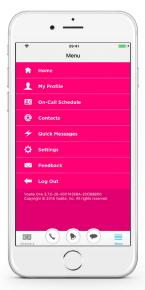

#### 9. View the Menu.

- Tap Menu to locate people and other information.
- Tap Settings to adjust text size.
- Tap Feedback to contact Voalte Support.