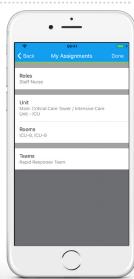

## 3. Make and review your shift selections.

- Select the role(s) you are filling.
- Select the unit(s) where you are working.
- Select the room(s) you are covering.
- Select any team(s) you are assigned to.
- Review your selections and tap Done when finished.