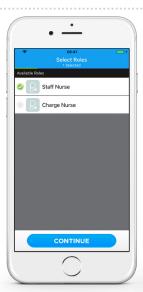

## 3. Make and review your shift selections.

- Select the role(s) you are filling.
- Select the unit(s) where you are working.
- Select the room(s) you are covering.
- Select any team(s) you are assigned to.
- Review your selections and tap Done when finished.