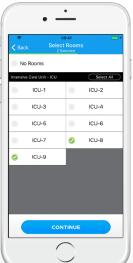

## 3. Make and review your shift selections.

- Select the role(s) you are filling.
- Select the unit(s) where you are working.
- Select the room(s) you are covering.
- Select any team(s) you are assigned to.
- Review your selections and tap Done when finished.