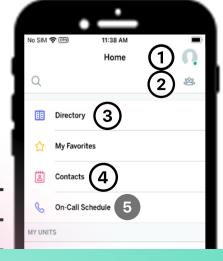

# **EASY NAVIGATION**

- 1) Profile: shows your photo + status
- (2) Group message icon color change
- (3) Directory shown on Home Page
- (not Menu)

  Contacts shown on Home Page
- On-Call Schedule listed on Home Page- *Not used by MGH*