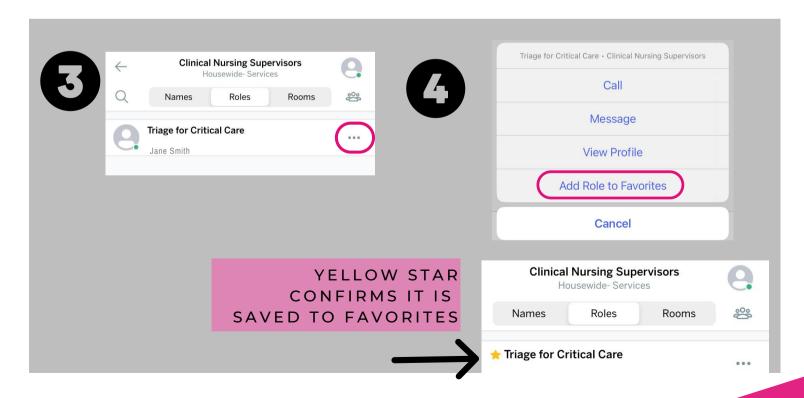

Step 2: Tap "Roles" to view Unit by Role

Step 3: Tap the 3 dots to the right of the Role you want to Favorite

Step 4: Tap "Add Role to Favorites"

Note: this Saves this Role/Location Combination