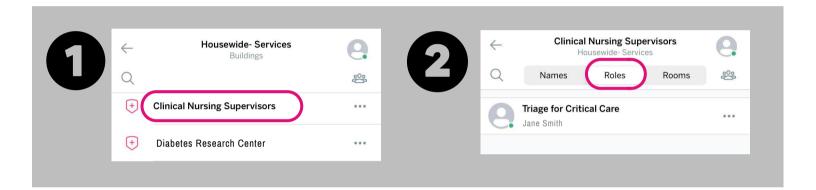

## using Voalte One & Voalte Me

Step 1: Go to the Unit/Location in Voalte Directory where this role is found

 Example below uses the "Triage for Critical Care" Role in the "Clinical Nursing Supervisors" Unit

Step 2: Tap "Roles" to view Unit by Role

Step 3: Tap the 3 dots to the right of the Role you want to Favorite

Step 4: Tap "Add Role to Favorites"

Note: this Saves this Role/Location Combination