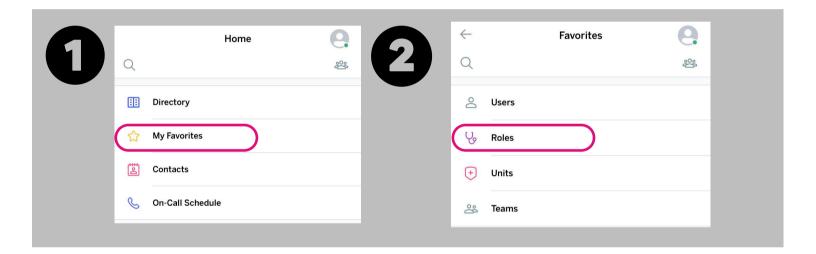

## How to Find & Use your voalté Favorites

using Voalte One & Voalte Me

Step 1: From Home, tap "My Favorites"

Step 2: Tap "Roles"

**Step 3:** Saved Roles will appear in the order you add them. Tap to start a conversation.