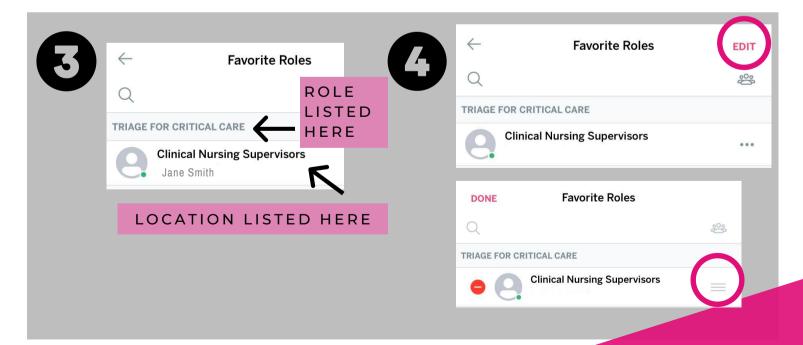

## How to Find & Use your voalté Favorites

using Voalte One & Voalte Me

Step 1: From Home, tap "My Favorites"

Step 2: Tap "Roles"

**Step 3:** Saved Roles will appear in the order you add them. Tap to start a conversation.

**Step 4:** Click the Edit button to reorder Roles (only if you have multiple locations for a role saved in Favorites (ex. Resource Nurse for Ellison 06 & White 06). Unique Roles will appear in the order you save them.